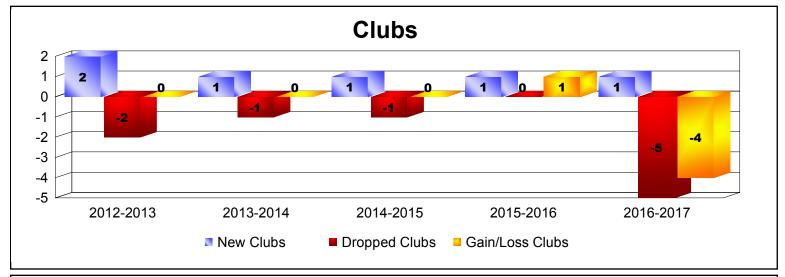

District O 4 As of June 2017 Cumulative

| Year      | New<br>Clubs | Dropped<br>Clubs | Gain/<br>Loss<br>Clubs | New<br>Members | Charter<br>Members | Reinstate<br>Members | Transfer<br>Members | Total<br>Member<br>Added | Total<br>Members<br>Dropped | Gain/<br>Loss<br>Members |
|-----------|--------------|------------------|------------------------|----------------|--------------------|----------------------|---------------------|--------------------------|-----------------------------|--------------------------|
| 2012-2013 | 2            | -2               | 0                      | 75             | 44                 | 12                   | 10                  | 141                      | -130                        | 11                       |
| 2013-2014 | 1            | -1               | 0                      | 66             | 22                 | 4                    | 1                   | 93                       | -97                         | -4                       |
| 2014-2015 | 1            | -1               | 0                      | 65             | 22                 | 1                    | 3                   | 91                       | -119                        | -28                      |
| 2015-2016 | 1            | 0                | 1                      | 76             | 20                 | 2                    | 0                   | 98                       | -103                        | -5                       |
| 2016-2017 | 1            | -5               | -4                     | 50             | 22                 | 1                    | 3                   | 76                       | -176                        | -100                     |
| Average   | 1            | -2               | -1                     | 66             | 26                 | 4                    | 3                   | 100                      | -125                        | -25                      |