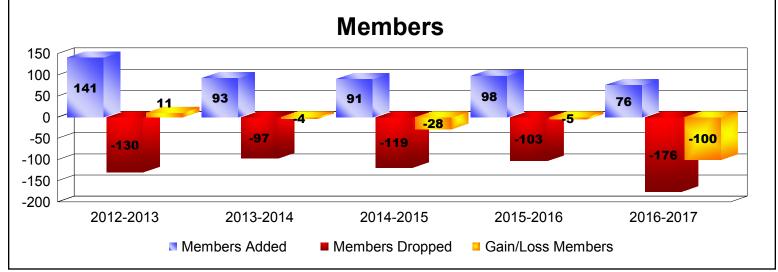

District O 4 As of June 2017 Cumulative

| Year      | New<br>Clubs | Dropped<br>Clubs | Gain/<br>Loss<br>Clubs | New<br>Members | Charter<br>Members | Reinstate<br>Members | Transfer<br>Members | Total<br>Member<br>Added | Total<br>Members<br>Dropped | Gain/<br>Loss<br>Members |
|-----------|--------------|------------------|------------------------|----------------|--------------------|----------------------|---------------------|--------------------------|-----------------------------|--------------------------|
| 2012-2013 | 2            | -2               | 0                      | 75             | 44                 | 12                   | 10                  | 141                      | -130                        | 11                       |
| 2013-2014 | 1            | -1               | 0                      | 66             | 22                 | 4                    | 1                   | 93                       | -97                         | -4                       |
| 2014-2015 | 1            | -1               | 0                      | 65             | 22                 | 1                    | 3                   | 91                       | -119                        | -28                      |
| 2015-2016 | 1            | 0                | 1                      | 76             | 20                 | 2                    | 0                   | 98                       | -103                        | -5                       |
| 2016-2017 | 1            | -5               | -4                     | 50             | 22                 | 1                    | 3                   | 76                       | -176                        | -100                     |
| Average   | 1            | -2               | -1                     | 66             | 26                 | 4                    | 3                   | 100                      | -125                        | -25                      |